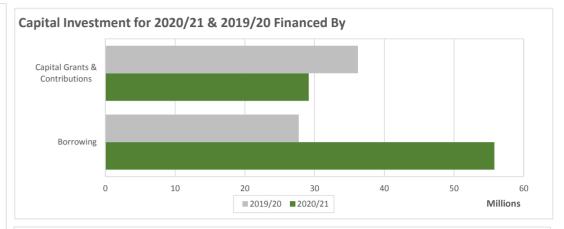

The following table shows the breakdown of the Council's Asset Investment over the directorates and how this investment is to be financed.

|                                               |             |                  | Revised Budget |            |
|-----------------------------------------------|-------------|------------------|----------------|------------|
|                                               | MTFS Budget | 1st April Budget | FY             | Actual YTD |
| Directorate                                   | £k          | £k               | £k             | £k         |
| Customer & Digital Services                   | 4,920       | 5,169            | 5,169          | 455        |
| People & Communities                          | 23,215      | 26,439           | 24,476         | 1,842      |
| Place & Economy                               | 39,275      | 40,386           | 36,306         | 2,916      |
| Resources                                     | 38,341      | 40,995           | 18,995         | 1,349      |
| TOTAL                                         | 105,751     | 112,989          | 84,946         | 6,562      |
| <b>Grants &amp; Third Party Contributions</b> | 26,778      | 32,707           | 29,164         | 4,297      |
| Capital Receipts repayment of loans           | 0           | 0                | 0              | 0          |
| Borrowing                                     | 78,973      | 80,282           | 55,782         | 2,265      |
| TOTAL                                         | 105,751     | 112,989          | 84,947         | 6,562      |
| Invest to Save                                | 40,602      | 45,602           | 45,602         | 491        |
| Invest to Save Borrowing                      | 40,602      | 45,602           | 45,602         | 491        |