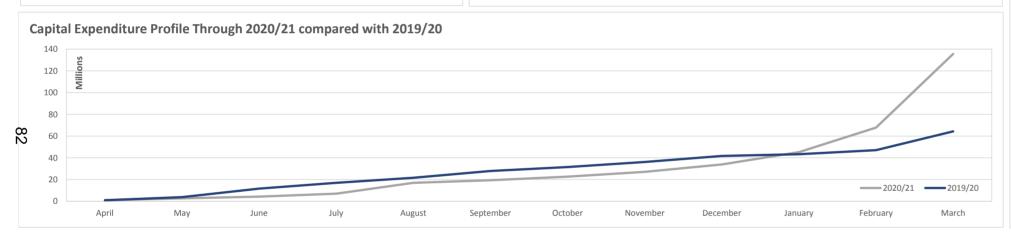

## Overview

The revised Capital Programme budget as at July 2020 is £130.5m, which includes £45.6m for Invest to Save (I2S) Schemes.

The agreed investment as per the Medium Term Financial Plan (MTFS) was £146.4m The movement between the MTFS position and the £158.6m as at April 2020 was a result of slippages mainly due to delays completing projects from 2019/20.

The actual investment expenditure as at July 2020 is £7.1m. The latest forecast provided by project managers predicts an overall spend of £130.5m, therefore the Council is expecting to spend a further £123.5m before Mar-21.