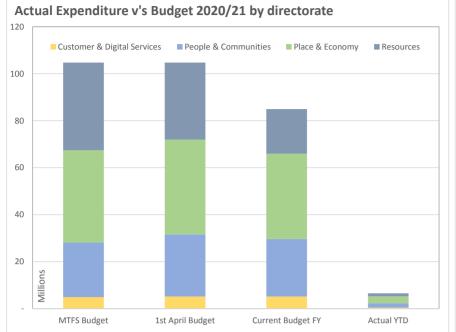

The following table shows the breakdown of the Council's Asset Investment over the directorates and how this investment is to be financed.

|                                               |             |                  | Revised Budget |            |
|-----------------------------------------------|-------------|------------------|----------------|------------|
|                                               | MTFS Budget | 1st April Budget | FY             | Actual YTD |
| Directorate                                   | £k          | £k               | £k             | £k         |
| Customer & Digital Services                   | 4,920       | 5,169            | 5,169          | 455        |
| People & Communities                          | 23,215      | 26,439           | 24,476         | 1,842      |
| Place & Economy                               | 39,275      | 40,386           | 36,306         | 2,916      |
| Resources                                     | 38,341      | 40,995           | 18,995         | 1,349      |
| TOTAL                                         | 105,751     | 112,989          | 84,946         | 6,562      |
| <b>Grants &amp; Third Party Contributions</b> | 26,778      | 32,707           | 29,164         | 4,297      |
| Capital Receipts repayment of loans           | 0           | 0                | 0              | 0          |
| Borrowing                                     | 78,973      | 80,282           | 55,782         | 2,265      |
| TOTAL                                         | 105,751     | 112,989          | 84,947         | 6,562      |
| Invest to Save                                | 40,602      | 45,602           | 45,602         | 491        |
| Invest to Save Borrowing                      | 40,602      | 45,602           | 45,602         | 491        |